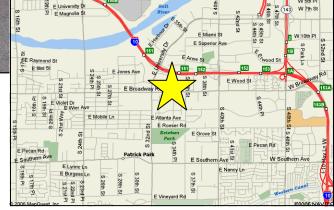

## 3421-3433 E. Wood St., Phoenix

- Zoned Industrial Park District
- 1400 SQ FT of basement

PATIO

• Includes vacant lot adjacent to parking area