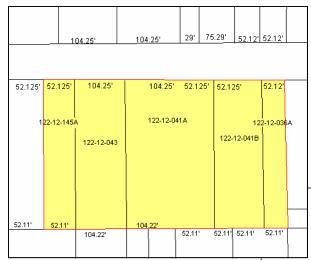

## 3421-3433 E. Wood St., Phoenix

- Zoned Industrial Park District
- 1400 SQ FT of basement

PATIO

• Includes vacant lot adjacent to parking area