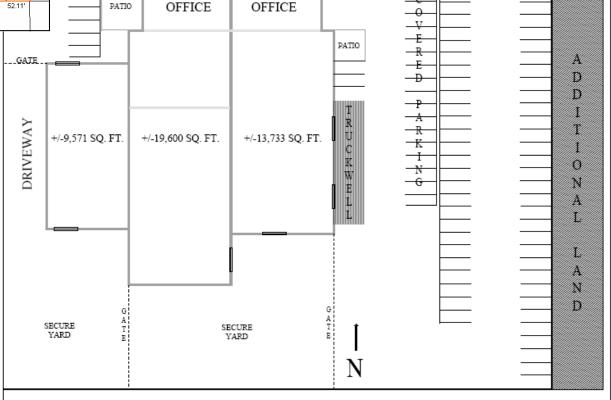

## Industrial Building for Sale \$68.14 / SQ FT

BUILDING SIZE: +/-45,199 SF

LOT AREA: +/- 3.30 Acres

**SALE PRICE:** \$3,080,000

YEAR BUILT: 1985

CEILING HEIGHT: 16 FT

NO. GRADE LEVEL DOORS: 6

NO . TRUCKWELLS:

**PARKING RATIO: 2.1 / 1, 000 SF** 

**% OFFICE SPACE:** +/-20%

- ◆ Excellent Phoenix Location! Just East of 34th St. on Wood St.
- Less than 1 mile to I-10
- Close proximity to Sky Harbor International Airport
- Single Level Building. Multi-Tenant Possibilities
- ◆ Can be demised to +/- 9,571 SF with Separate Yard & Parking

## 3421-3433 E. Wood St., Phoenix

- Zoned Industrial Park District
- 1400 SQ FT of basement

PATIO

• Includes vacant lot adjacent to parking area

## Wood Street

**Available Parking** Approximately 18 covered spaces and 72 marked spaces

Fenced Yard

Exclusively Offered By:

Peter J. Thoesen, PLLC Jerry Smith, CCIM

Direct: (480) 218-7267 Direct: (480) 682-3144