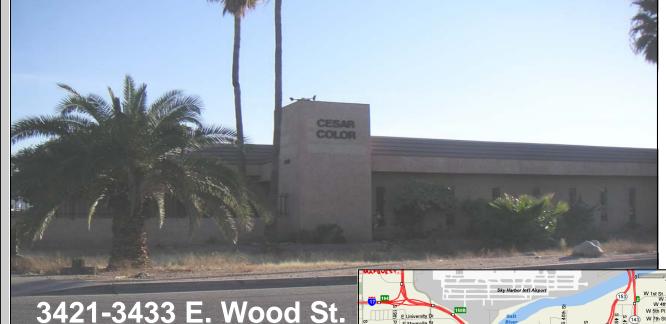

## 3421-3433 E. Wood St., Phoenix

- Zoned Industrial Park District
- 1400 SQ FT of basement

PATIO

• Includes vacant lot adjacent to parking area